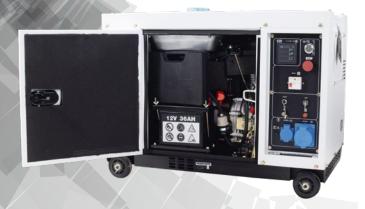

## **CHARACTERISTICS**

- Diesel engine with 4-stroke direct injection, air-cooled.
- Low oil level alarm with automatic engine stop.
- · Compact, direct injection, easy installation.
- Low maintenance.
- Low fuel consumption.
- Protection against overload by measuring current.
- 30 mAh differential
- Internal fan to improve cooling.
- Prepared for signal start and ATS (network drop)

| NOMINAL POWER                                                                                                                                                                | 6,0 Kw                                                  |
|------------------------------------------------------------------------------------------------------------------------------------------------------------------------------|---------------------------------------------------------|
| MAXIMUM POWER                                                                                                                                                                | 6,3 Kw                                                  |
| FREQUENCY                                                                                                                                                                    | 50Hz                                                    |
| VOLTAGE                                                                                                                                                                      | 230 v                                                   |
| INTENSITY                                                                                                                                                                    | 28 A                                                    |
| DEPARTURES                                                                                                                                                                   | 1X16A/ 1x32A                                            |
| DISPLAY                                                                                                                                                                      | LED6                                                    |
| DIFFERENTIAL                                                                                                                                                                 | 30 mAh                                                  |
| BATTERY (AH)                                                                                                                                                                 | 36                                                      |
| FUEL TANK CAPACITY                                                                                                                                                           | 12L                                                     |
| DC OUT                                                                                                                                                                       | 12V / 8,3A                                              |
| CONSUMPTION AT 50% OF THE LOAD                                                                                                                                               | -                                                       |
| AUTONOMY AT 50% OF THE LOAD                                                                                                                                                  | 10 h                                                    |
| SOUND LEVEL AT 7 METERS (dBA)                                                                                                                                                | 72                                                      |
| <del>-</del>                                                                                                                                                                 |                                                         |
| MOTOR MODEL                                                                                                                                                                  | D500E                                                   |
| MOTOR MODEL MOTOR POWER                                                                                                                                                      | <b>D500E</b><br>12 Hp                                   |
|                                                                                                                                                                              |                                                         |
| MOTOR POWER                                                                                                                                                                  | 12 Hp                                                   |
| MOTOR POWER START                                                                                                                                                            | 12 Hp<br>Eléctric*                                      |
| MOTOR POWER START Displacement                                                                                                                                               | 12 Hp<br>Eléctric*<br>498 cc                            |
| MOTOR POWER START Displacement OIL CAPACITY (L)                                                                                                                              | 12 Hp<br>Eléctric*<br>498 cc<br>1,65 L                  |
| MOTOR POWER START Displacement OIL CAPACITY (L) ALTERNATOR                                                                                                                   | 12 Hp Eléctric* 498 cc 1,65 L A6s                       |
| MOTOR POWER  START  Displacement  OIL CAPACITY (L)  ALTERNATOR  NOMINAL POWER                                                                                                | 12 Hp Eléctric* 498 cc 1,65 L A6s 6 Kw                  |
| MOTOR POWER  START  Displacement  OIL CAPACITY (L)  ALTERNATOR  NOMINAL POWER  POWER FACTOR (Cosφ)                                                                           | 12 Hp Eléctric* 498 cc 1,65 L A6s 6 Kw                  |
| MOTOR POWER  START  Displacement  OIL CAPACITY (L)  ALTERNATOR  NOMINAL POWER  POWER FACTOR (Cosp)  VOLTAGE REGULATION                                                       | 12 Hp Eléctric* 498 cc 1,65 L A6s 6 Kw 1 AVR            |
| MOTOR POWER  START  Displacement  OIL CAPACITY (L)  ALTERNATOR  NOMINAL POWER  POWER FACTOR (Cosφ)  VOLTAGE REGULATION  LOW OIL PRESSURE                                     | 12 Hp Eléctric* 498 cc 1,65 L A6s 6 Kw 1 AVR SI         |
| MOTOR POWER  START  Displacement  OIL CAPACITY (L)  ALTERNATOR  NOMINAL POWER  POWER FACTOR (Cosφ)  VOLTAGE REGULATION  LOW OIL PRESSURE  EMERGENCY BUTTON                   | 12 Hp Eléctric* 498 cc 1,65 L  A6s 6 Kw 1 AVR SI SI     |
| MOTOR POWER  START  Displacement  OIL CAPACITY (L)  ALTERNATOR  NOMINAL POWER  POWER FACTOR (Cosφ)  VOLTAGE REGULATION  LOW OIL PRESSURE  EMERGENCY BUTTON  Net weight / kg) | 12 Hp Eléctric* 498 cc 1,65 L  A6s 6 Kw 1 AVR SI SI 152 |