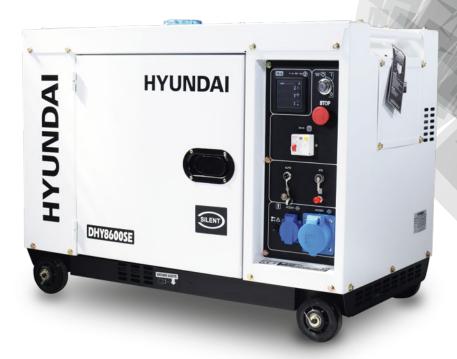

## **HYUNDAI** DHY86OOSE DIESEL GENERATOR

## **CHARACTERISTICS**

- Diesel engine with 4-stroke direct injection, air-cooled.
- Low oil level alarm with automatic engine stop.
- · Compact, direct injection, easy installation.
- Low maintenance.
- Low fuel consumption.
- Protection against overload by measuring current.
- 30 mAh differential
- Internal fan to improve cooling.
- Prepared for signal start and ATS (network drop)