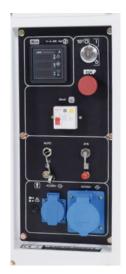

## **CHARACTERISTICS**

- Diesel engine with 4-stroke direct injection, air-cooled.
- Low oil level alarm with automatic engine stop.
- · Compact, direct injection, easy installation.
- Low maintenance.
- Low fuel consumption.
- Protection against overload by measuring current.
- 30 mAh differential
- Internal fan to improve cooling.
- Prepared for signal start and ATS (network drop)

| NOMINAL POWER                                                                                                                                                                | 6,0 Kw                                                  |
|------------------------------------------------------------------------------------------------------------------------------------------------------------------------------|---------------------------------------------------------|
| MAXIMUM POWER                                                                                                                                                                | 6,3 Kw                                                  |
| FREQUENCY                                                                                                                                                                    | 50Hz                                                    |
| VOLTAGE                                                                                                                                                                      | 230 v                                                   |
| INTENSITY                                                                                                                                                                    | 28 A                                                    |
| DEPARTURES                                                                                                                                                                   | 1X16A/ 1x32A                                            |
| DISPLAY                                                                                                                                                                      | LED6                                                    |
| DIFFERENTIAL                                                                                                                                                                 | 30 mAh                                                  |
| BATTERY (AH)                                                                                                                                                                 | 36                                                      |
| FUEL TANK CAPACITY                                                                                                                                                           | 12L                                                     |
| DC OUT                                                                                                                                                                       | 12V / 8,3A                                              |
| CONSUMPTION AT 50% OF THE LOAD                                                                                                                                               | -                                                       |
| AUTONOMY AT 50% OF THE LOAD                                                                                                                                                  | 10 h                                                    |
| SOUND LEVEL AT 7 METERS (dBA)                                                                                                                                                | 72                                                      |
| <del>-</del>                                                                                                                                                                 |                                                         |
| MOTOR MODEL                                                                                                                                                                  | D500E                                                   |
| MOTOR MODEL MOTOR POWER                                                                                                                                                      | <b>D500E</b><br>12 Hp                                   |
|                                                                                                                                                                              |                                                         |
| MOTOR POWER                                                                                                                                                                  | 12 Hp                                                   |
| MOTOR POWER START                                                                                                                                                            | 12 Hp<br>Eléctric*                                      |
| MOTOR POWER START Displacement                                                                                                                                               | 12 Hp<br>Eléctric*<br>498 cc                            |
| MOTOR POWER START Displacement OIL CAPACITY (L)                                                                                                                              | 12 Hp<br>Eléctric*<br>498 cc<br>1,65 L                  |
| MOTOR POWER START Displacement OIL CAPACITY (L) ALTERNATOR                                                                                                                   | 12 Hp Eléctric* 498 cc 1,65 L A6s                       |
| MOTOR POWER  START  Displacement  OIL CAPACITY (L)  ALTERNATOR  NOMINAL POWER                                                                                                | 12 Hp Eléctric* 498 cc 1,65 L A6s 6 Kw                  |
| MOTOR POWER  START  Displacement  OIL CAPACITY (L)  ALTERNATOR  NOMINAL POWER  POWER FACTOR (Cosφ)                                                                           | 12 Hp Eléctric* 498 cc 1,65 L A6s 6 Kw                  |
| MOTOR POWER  START  Displacement  OIL CAPACITY (L)  ALTERNATOR  NOMINAL POWER  POWER FACTOR (Cosp)  VOLTAGE REGULATION                                                       | 12 Hp Eléctric* 498 cc 1,65 L A6s 6 Kw 1 AVR            |
| MOTOR POWER  START  Displacement  OIL CAPACITY (L)  ALTERNATOR  NOMINAL POWER  POWER FACTOR (Cosφ)  VOLTAGE REGULATION  LOW OIL PRESSURE                                     | 12 Hp Eléctric* 498 cc 1,65 L A6s 6 Kw 1 AVR SI         |
| MOTOR POWER  START  Displacement  OIL CAPACITY (L)  ALTERNATOR  NOMINAL POWER  POWER FACTOR (Cosφ)  VOLTAGE REGULATION  LOW OIL PRESSURE  EMERGENCY BUTTON                   | 12 Hp Eléctric* 498 cc 1,65 L  A6s 6 Kw 1 AVR SI SI     |
| MOTOR POWER  START  Displacement  OIL CAPACITY (L)  ALTERNATOR  NOMINAL POWER  POWER FACTOR (Cosφ)  VOLTAGE REGULATION  LOW OIL PRESSURE  EMERGENCY BUTTON  Net weight / kg) | 12 Hp Eléctric* 498 cc 1,65 L  A6s 6 Kw 1 AVR SI SI 152 |